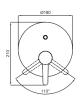

#### **BUILT-IN SHOWER MIXER** [EXPOSED PART]

410200502526

Final installation part of K-Box (410200502540)
Built-in part not included
Includes rosette and handle system
35 mm ceramic cartridge
Single function: Can be used one of shower head, handshower, spout, water jet functions