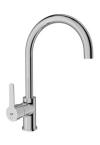

# SINK MIXER WITH SWIVEL SPOUT

410200502525

Comfort Length: 195 mm Comfort Height: 230 mm 35 mm ceramic cartridge 360° swivel spout Honeycomb aerator