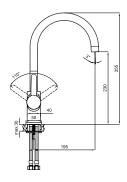

# SINK MIXER WITH SWIVEL SPOUT

410200502525

Comfort Length: 195 mm Comfort Height: 230 mm 35 mm ceramic cartridge 360° swivel spout Honeycomb aerator