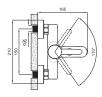

#### **BUILT-IN BATH MIXER** [EXPOSED PART]

410200502527

Final installation part of K-Box (410200502541)
Built-in part not included
Includes rosette and handle system
35 mm ceramic cartridge
Pushing type diverter
2 functions: Can be used two of shower head,
handshower, spout, water jet functions

#### **BUILT-IN SHOWER MIXER** [EXPOSED PART]

410200502526

Final installation part of K-Box (410200502540)
Built-in part not included
Includes rosette and handle system
35 mm ceramic cartridge
Single function: Can be used one of shower head, handshower, spout, water jet functions