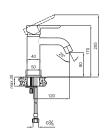

#### **BASIN MIXER**

Comfort Length: 120 mm
Comfort Height: 80 mm
35 mm ceramic cartridge
Cache coin slot aerator, can be removed even with a coin

# BASIN MIXER WITH SWIVEL SPOUT

Comfort Length: 130 mm Comfort Height: 165 mm 35 mm ceramic cartridge 360° swivel spout Honeycomb aerator

410200502523

VERDE

**BATH MIXER** 410200502524

Comfort Length: 155 mm 35 mm ceramic cartridge Locking type diverter Honeycomb aerator