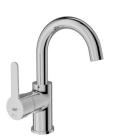

#### **BASIN MIXER**

Comfort Length: 120 mm
Comfort Height: 80 mm
35 mm ceramic cartridge
Cache coin slot aerator, can be removed even with a coin