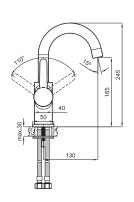

# BASIN MIXER WITH SWIVEL SPOUT

Comfort Length: 130 mm Comfort Height: 165 mm 35 mm ceramic cartridge 360° swivel spout Honeycomb aerator

410200502523

VERDE

**BATH MIXER** 410200502524

Comfort Length: 155 mm 35 mm ceramic cartridge Locking type diverter Honeycomb aerator