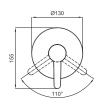

# BASIN MIXER WITH SWIVEL SPOUT

Comfort Length: 130 mm Comfort Height: 165 mm 35 mm ceramic cartridge 360° swivel spout Honeycomb aerator

410200502523

VERDE

**BATH MIXER** 410200502524

Comfort Length: 155 mm 35 mm ceramic cartridge Locking type diverter Honeycomb aerator