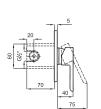

# BASIN MIXER WITH SWIVEL SPOUT

Comfort Length: 130 mm Comfort Height: 165 mm 35 mm ceramic cartridge 360° swivel spout Honeycomb aerator

410200502523

VERDE

**BATH MIXER** 410200502524

Comfort Length: 155 mm 35 mm ceramic cartridge Locking type diverter Honeycomb aerator