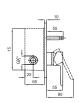

#### **BUILT-IN SHOWER MIXER** [EXPOSED PART]

410200502526

Final installation part of K-Box (410200502540)
Built-in part not included
Includes rosette and handle system
35 mm ceramic cartridge
Single function: Can be used one of shower head, handshower, spout, water jet functions