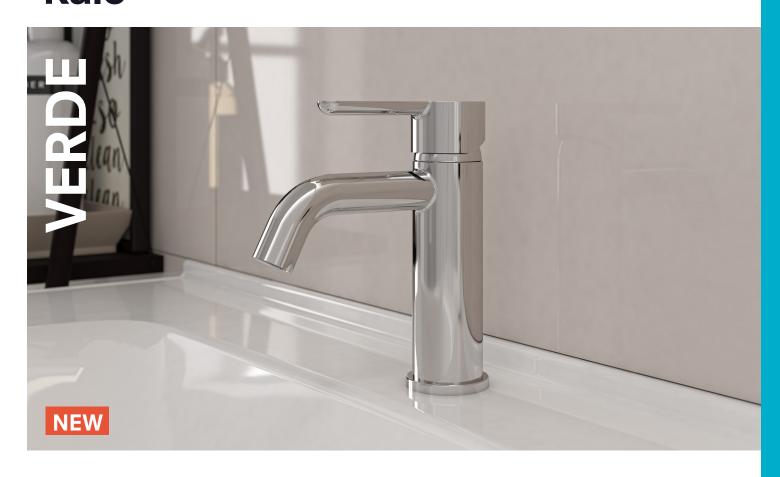

#### **BASIN MIXER**

Comfort Length: 120 mm
Comfort Height: 80 mm
35 mm ceramic cartridge
Cache coin slot aerator, can be removed even with a coin

# BASIN MIXER WITH SWIVEL SPOUT

Comfort Length: 130 mm Comfort Height: 165 mm 35 mm ceramic cartridge 360° swivel spout Honeycomb aerator

410200502523

VERDE

**BATH MIXER** 410200502524

Comfort Length: 155 mm 35 mm ceramic cartridge Locking type diverter Honeycomb aerator