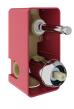

#### K-BOX BUILT-IN SHOWER MIXER [BUILT-IN PART]

410200502540

Exposed final installation part should be ordered separately G 1/2" water inlet/outlet
Can be used with one function
Special plastic cover for post-installation test/cleaning