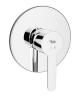

#### **BUILT-IN BATH MIXER** [EXPOSED PART]

410200502527

Final installation part of K-Box (410200502541)
Built-in part not included
Includes rosette and handle system
35 mm ceramic cartridge
Pushing type diverter
2 functions: Can be used two of shower head,
handshower, spout, water jet functions