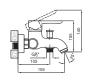

#### K-BOX BUILT-IN BATH MIXER [BUILT-IN PART]

410200502541

Exposed final installation part should be ordered separately G 1/2" water inlet/outlet
Can be used with two functions
Special plastic cover for post-installation test/cleaning

#### K-BOX BUILT-IN SHOWER MIXER [BUILT-IN PART]

410200502540

Exposed final installation part should be ordered separately G 1/2" water inlet/outlet
Can be used with one function
Special plastic cover for post-installation test/cleaning