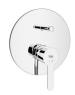

#### **BUILT-IN SHOWER MIXER** [EXPOSED PART]

410200502526

Final installation part of K-Box (410200502540)
Built-in part not included
Includes rosette and handle system
35 mm ceramic cartridge
Single function: Can be used one of shower head, handshower, spout, water jet functions