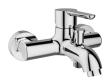

# BASIN MIXER WITH SWIVEL SPOUT

Comfort Length: 130 mm Comfort Height: 165 mm 35 mm ceramic cartridge 360° swivel spout Honeycomb aerator

410200502523

VERDE

**BATH MIXER** 410200502524

Comfort Length: 155 mm 35 mm ceramic cartridge Locking type diverter Honeycomb aerator